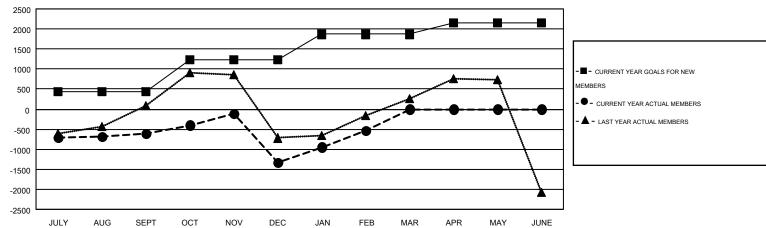

## GOALS AND ACTUAL MEMBERS CUMULATIVE

| DROPPED CLUBS: 76 |       | 470 CLUBS OF 988 ADDED 1 OR MORE NEW MEMBERS | GENDER DISTRIBUTION   |                 |        |
|-------------------|-------|----------------------------------------------|-----------------------|-----------------|--------|
|                   |       |                                              | MALE                  | 22,139 (75.22%) |        |
| DROPPED MEMBERS   |       |                                              | FEMALE                | 7,295 (24.78%)  |        |
|                   | 40    |                                              |                       |                 |        |
| DECEASED          | 40    | CLICK HERE FOR HEALTH                        | FAMILY UNIT MEMBERS   |                 | 13,010 |
| CLUB CANCELLED    | 1,457 | ASSESSMENT DATA                              |                       |                 | ,      |
| OTHER             | 2,572 |                                              | HEAD OF HOUSEHOLD     |                 | 5,378  |
| TOTAL             | 4,069 |                                              | NON-HEAD OF HOUSEHOLD | )               | 7,632  |

| .][ | Members               |                    |                                        |                    |                  |  |  |  |
|-----|-----------------------|--------------------|----------------------------------------|--------------------|------------------|--|--|--|
|     | RESULTS FOR 2015-2016 |                    |                                        |                    |                  |  |  |  |
|     | QUARTER               | NEW MEMBER<br>GOAL | CHARTER AND<br>NEW<br>MEMBERS<br>ADDED | DROPPED<br>MEMBERS | NET<br>GAIN/LOSS |  |  |  |
| I   | JULY/AUG/SEPT         | 430                | 1,167                                  | 1,779              | -612             |  |  |  |
| I   | OCT/NOV/DEC           | 801                | 1,210                                  | 1,920              | -710             |  |  |  |
|     | JAN/FEB/MAR           | 635                | 1,152                                  | 371                | 781              |  |  |  |
|     | APR/MAY/JUNE          | 289                | 0                                      | 0                  | 0                |  |  |  |