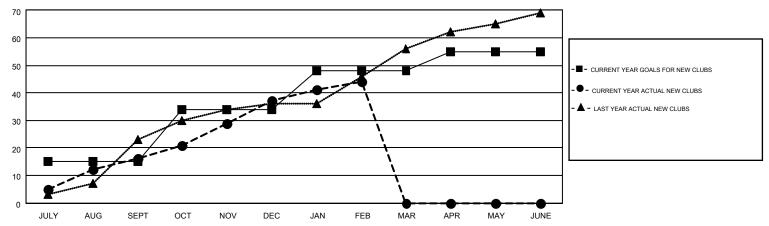

## GOALS AND ACTUAL NEW CLUBS CUMULATIVE

## MONTHLY MEMBERSHIP PROGRESS REPORT

Multiple District 321

Results as of: 2/29/2016

LOCATION: INDIA

 $\mathsf{GMT}\;\mathsf{CA}\;6$ 

| GMT: V S KUKI         | REJA             |           |                  |                  |  |  |  |  |  |  |
|-----------------------|------------------|-----------|------------------|------------------|--|--|--|--|--|--|
| Clubs                 |                  |           |                  |                  |  |  |  |  |  |  |
| RESULTS FOR 2015-2016 |                  |           |                  |                  |  |  |  |  |  |  |
| QUARTER               | NEW CLUB<br>GOAL | NEW CLUBS | DROPPED<br>CLUBS | NET<br>GAIN/LOSS |  |  |  |  |  |  |
| JULY/AUG/SEPT         | 15               | 16        | 12               | 4                |  |  |  |  |  |  |
| OCT/NOV/DEC           | 19               | 21        | 60               | -39              |  |  |  |  |  |  |
| JAN/FEB/MAR           | 14               | 7         | 4                | 3                |  |  |  |  |  |  |
| APR/MAY/JUNE          | 7                | 0         | 0                | 0                |  |  |  |  |  |  |